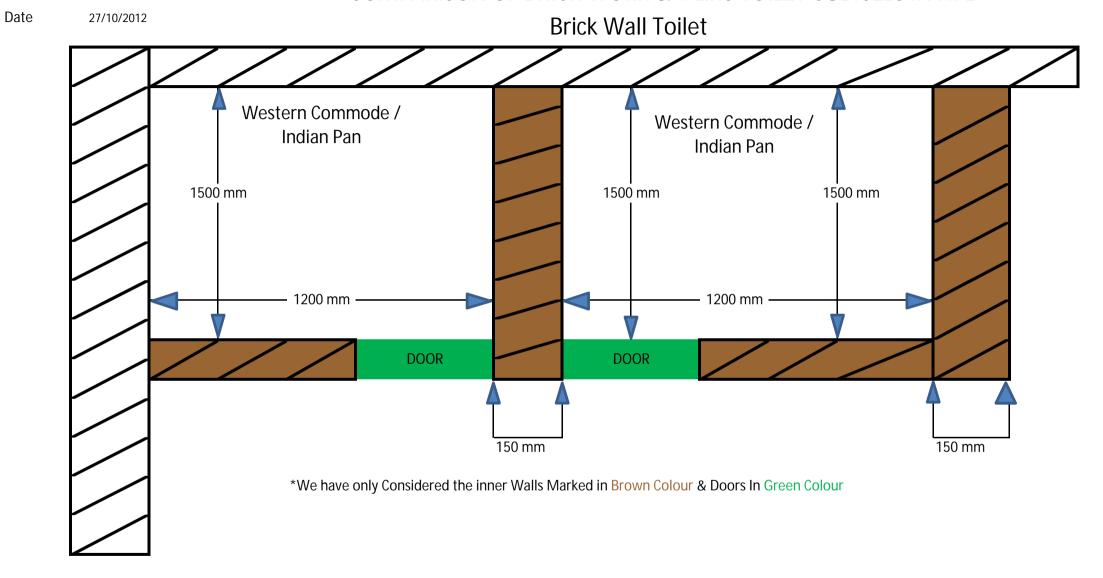

## COMPARISON OF BRICK WORK & T Line TOILET CUBICLES IN HPL

## Cost of 6 inch Thick Brick wall Including Door (Area marked in Brown & Green)

| <u>Brickwork</u>                         | 1.5 x 2 x 3<br>3 x (1.2 x 2 + 0.3) - 2 x 0.75 x 2.1 | =<br>=   | 9<br>4.95 | sqmt<br>sqmt | X<br>X | 850<br>850 | Rs.<br>Rs. | =<br>= | 7,650.00<br>4,207.50 |
|------------------------------------------|-----------------------------------------------------|----------|-----------|--------------|--------|------------|------------|--------|----------------------|
| <u>Internal Plaster</u>                  | { (1.5 x 3 ) + ( 1.2 x 2) } x 3                     | =        | 20.7      | sqmt         | x      | 275        | Rs.        | =      | <u>5,692.50</u>      |
| External Plaster                         | (1.6 x 1 + 1.2 x 2) x 3                             | =        | 12        | sqmt         | x      | 380        | Rs.        | =      | <u>4,560.00</u>      |
| <u>Tiling</u>                            | (1.5 x 3 + 1.2 x 2) x 2.1                           | =        | 14.49     | sqmt         | х      | 1100       | Rs.        | =      | <u>15,939.00</u>     |
| <u>Door with Granite</u><br><u>Frame</u> | 0.75 x 2.1 x 2                                      | =        | 3.15      | sqmt         | x      | 6500       | Rs.        | =      | <u>20,475.00</u>     |
| <u>Painting</u>                          | (1.6 x 1 + 1.2 x 2) x 3                             | =        | 12        | sqmt         | X      | 110        | Rs.        | =      | <u>1,320.00</u>      |
|                                          | ТО                                                  | TAL COST | Т         |              |        |            |            | =      | <u>59,844.00</u>     |

T line Toilet Cubicle Cost for the above mentioned drawing(Area marked in Brown & Green)

Providing & Fixing of T line Toilet Cubicle System in Nylon Series, Comprising of Nylon components (Latch, Hinges, Legs and Knobs), Aluminum (Black powder coat finish), top rail, H&U Sections with 12 mm Compact Laminate. (For Standard Dimensions Width 1200 mm x Depth 1500 mm x Height 1950 mm).